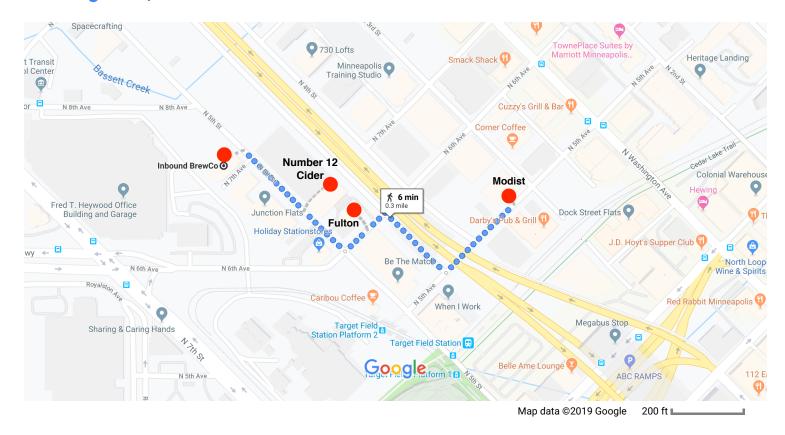

# Google Maps Modist Brewing Co. to Inbound BrewCo

Use caution-walking directions may not always reflect realworld conditions

#### Modist Brewing Co.

505 N 3rd St, Minneapolis, MN 55401

4 min (0.2 mi)

### Number 12 Cider

614 N 5th St, Minneapolis, MN 55401

# Inbound BrewCo

701 N 5th St, Minneapolis, MN 55401

These directions are for planning purposes only. You may find that construction projects, traffic, weather, or other events may cause conditions to differ from the map results, and you should plan your route accordingly. You must obey all signs or notices regarding your route.