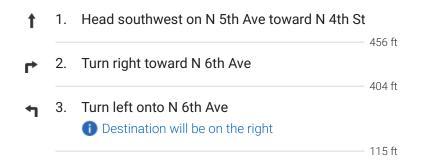

# **Fulton Brewing Taproom**

414 N 6th Ave, Minneapolis, MN 55401

- ▶ 5. Turn right onto N 5th St
  - 1 Destination will be on the right

272 ft

148 ft

#### 6. Head northwest on N 5th St toward N 7th Ave

① Destination will be on the left

– 404 ft

1 min (404 ft)