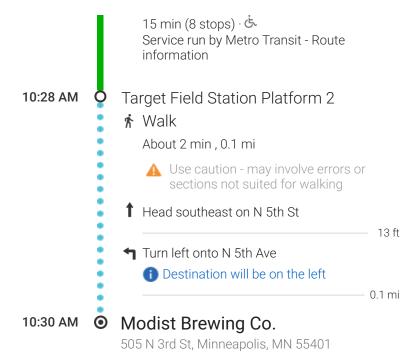

Slight right

75 ft

Slight right 344 ft

Turn left

Take the stairs

72 ft

Turn right at Union St SE 138 ft

10:13 AM East Bank Station