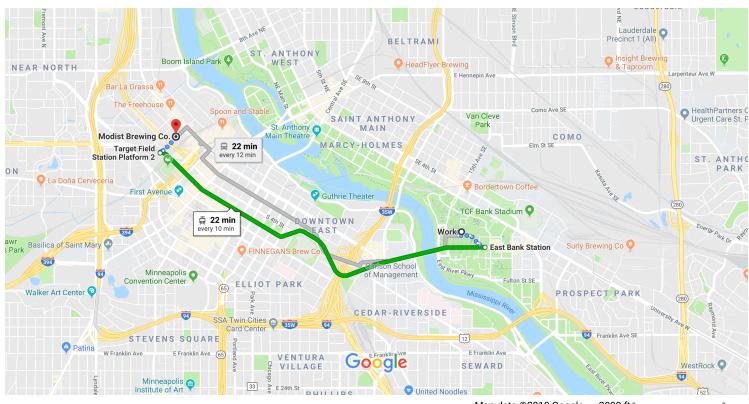

443 ft

Map data ©2019 Google 2000 ft ⊾

## 10:08 AM John T. Tate Hall

116 Church St SE, Minneapolis, MN 55455

★ Walk

About 5 min, 0.2 mi

Use caution - may involve errors or sections not suited for walking

1 Head south toward Scholars Walk

125 ft

Turn left onto Scholars Walk

Slight right

75 ft

Slight right 344 ft

Turn left

Take the stairs

72 ft

Turn right at Union St SE 138 ft

10:13 AM East Bank Station

**Ğ** Green

Westbound to Mpls-Target Field



## Tickets and information

Metro Transit - 1 (612) 349-7000

These directions are for planning purposes only. You may find that construction projects, traffic, weather, or other events may cause conditions to differ from the map results, and you should plan your route accordingly. You must obey all signs or notices regarding